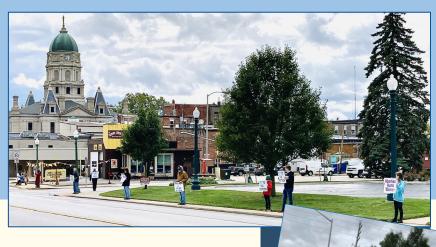

## **Monticello Life Chain**

Join us for the annual national Life Chain.

- Sunday, October 1st
- 1:45 to 3:00 pm
- Non-Graphic Signs (provided)
- Pick Up Signs outside White County Building, 110 N. Main Street beginning at 1:30 pm
- For more information, go to www.nci4life.org

Please join with us and other
Christians across the U.S. as we pray, asking for
God's intervention in the spiritual battle of abortion.