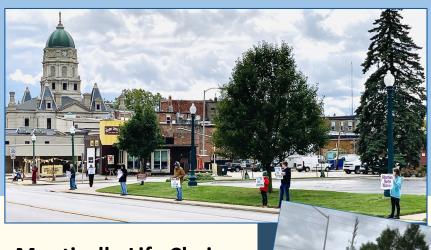

**Monticello Life Chain** 

Join us for the annual national Life Chain.

- Sunday, October 1st
- 1:45 to 3:00 pm
- Non-Graphic Signs (provided)
- Pick Up Signs outside White County Building, 110 N. Main Street beginning at 1:30 pm
- For more information, go to www.nci4life.org

Please join with us and other
Christians across the U.S. as we pray, asking for God's intervention in the spiritual battle of abortion.