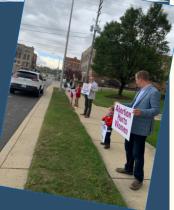

## Syracuse Life Chain

Join us for the annual national Life Chain.

- Sunday, October 1st
- 1:45 to 3:00 pm
- Non-Graphic Signs (provided)
- Pick Up Signs at the corner of Pittsburgh Street and St. Rd 13 beginning at 1:30 pm
- For more information, go to www.nci4life.org

Please join with us and other Christians across the U.S. as we pray, asking for God's intervention in the spiritual battle of abortion.