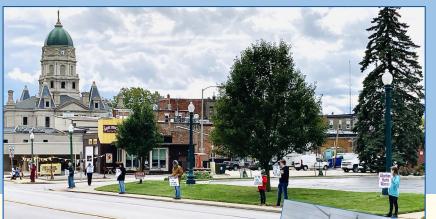

## Syracuse Life Chain

Join us for the annual national Life Chain.

- Sunday, October 1st
- 1:45 to 3:00 pm
- Non-Graphic Signs (provided)
- Pick Up Signs at the corner of Pittsburgh Street and St. Rd 13 beginning at 1:30 pm
- For more information, go to www.nci4life.org

Please join with us and other Christians across the U.S. as we pray, asking for God's intervention in the spiritual battle of abortion.