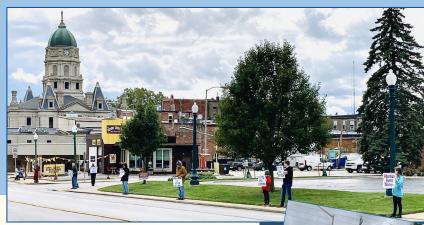

## Syracuse Life Chain

Join us for the annual national Life Chain.

- Sunday, October 1st
- 1:45 to 3:00 pm
- Non-Graphic Signs (provided)
- Pick Up Signs at the corner of Pittsburgh Street and St. Rd 13 beginning at 1:30 pm
- For more information, go to www.nci4life.org

Please join with us and other Christians across the U.S. as we pray, asking for God's intervention in the spiritual battle of abortion.