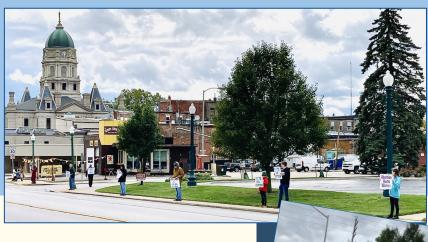

## Winamac Life Chain

Join us for the annual national Life Chain.

- Sunday, October 1st
- 1:45 to 3:00 pm
- Non-Graphic Signs (provided)
- Pick Up Signs at the corner of Monticello and E. Madison Streets beginning at 1:30 pm
- For more information, go to www.nci4life.org

Please join with us and other
Christians across the U.S. as we pray, asking for God's intervention in the spiritual battle of abortion.