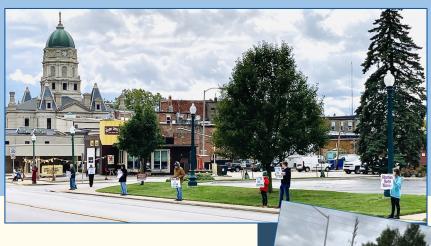

## Winamac Life Chain

Join us for the annual national Life Chain.

- Sunday, October 1st
- 1:45 to 3:00 pm
- Non-Graphic Signs (provided)
- Pick Up Signs at the corner of Monticello and E. Madison Streets beginning at 1:30 pm
- For more information, go to www.nci4life.org

Please join with us and other
Christians across the U.S. as we pray, asking for God's intervention in the spiritual battle of abortion.